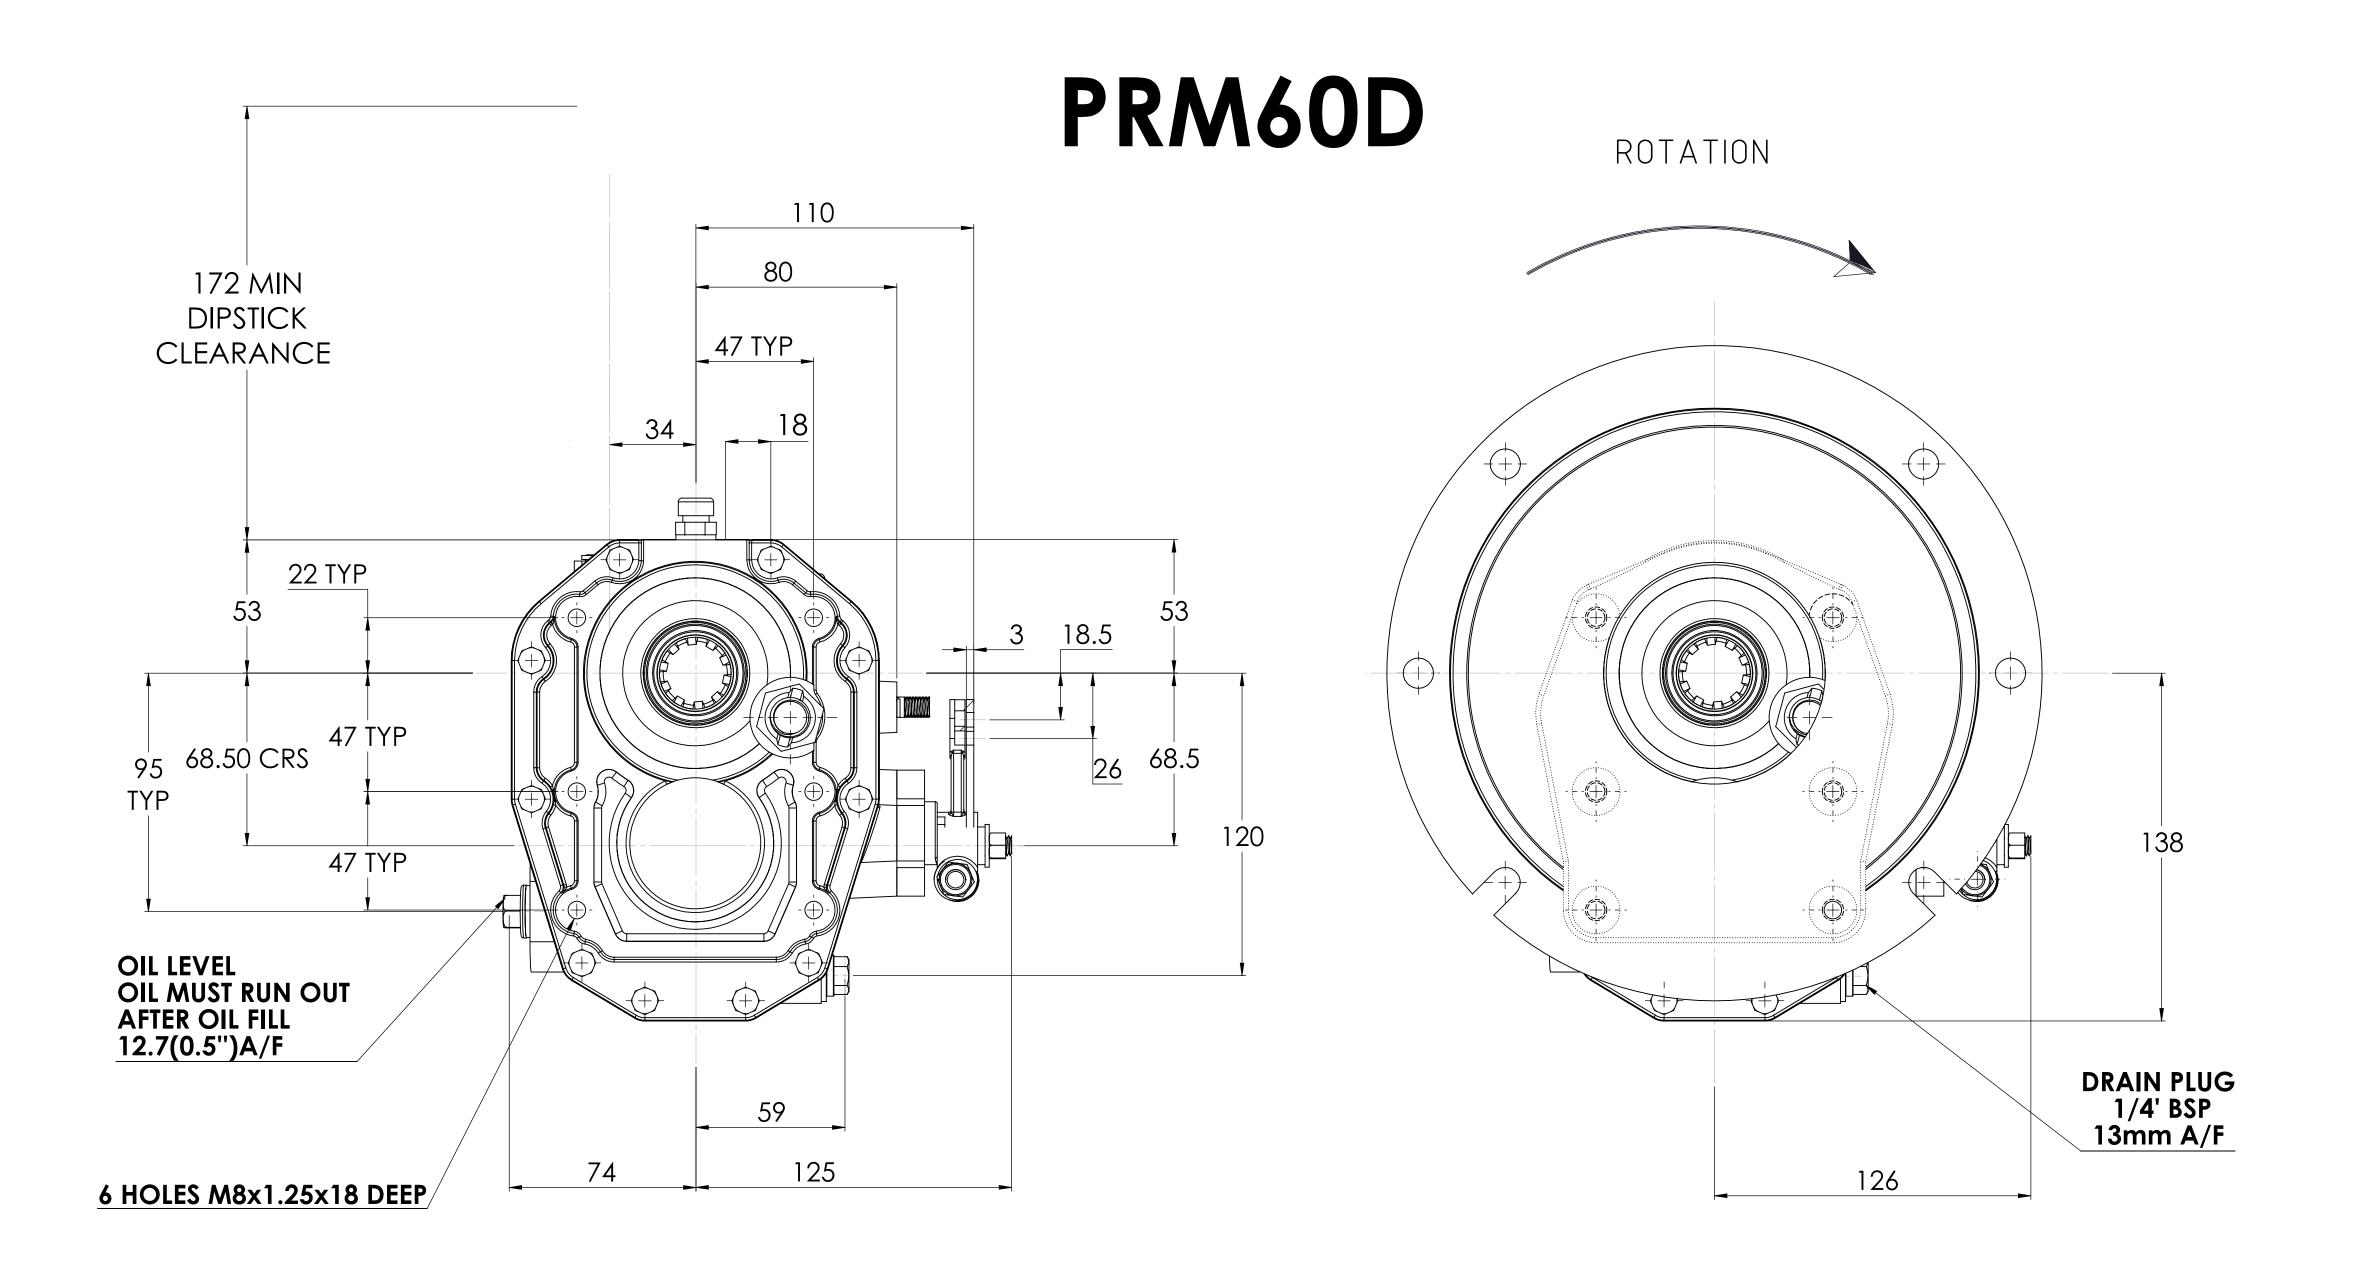

**INSTALLATION ANGLE**The maximum fore and aft installation angle permissable at rest is 15°

**IMPORTANT NOTE** 

All information given in this manual is correct at the time of going to press. However, in the interests of technical progress, design specifications are subject to change without notice. Accordingly, data given herein should be regarded as a general guide only and does not form part of any contract. Any specific performance requirements must be made known to us in writing with customer orders for goods. Illustration are aproximate only and do not form part of any contract with us; certified installation drawings are available on request. All goods are supplied in accordance with our standard terms and conditions of sale.