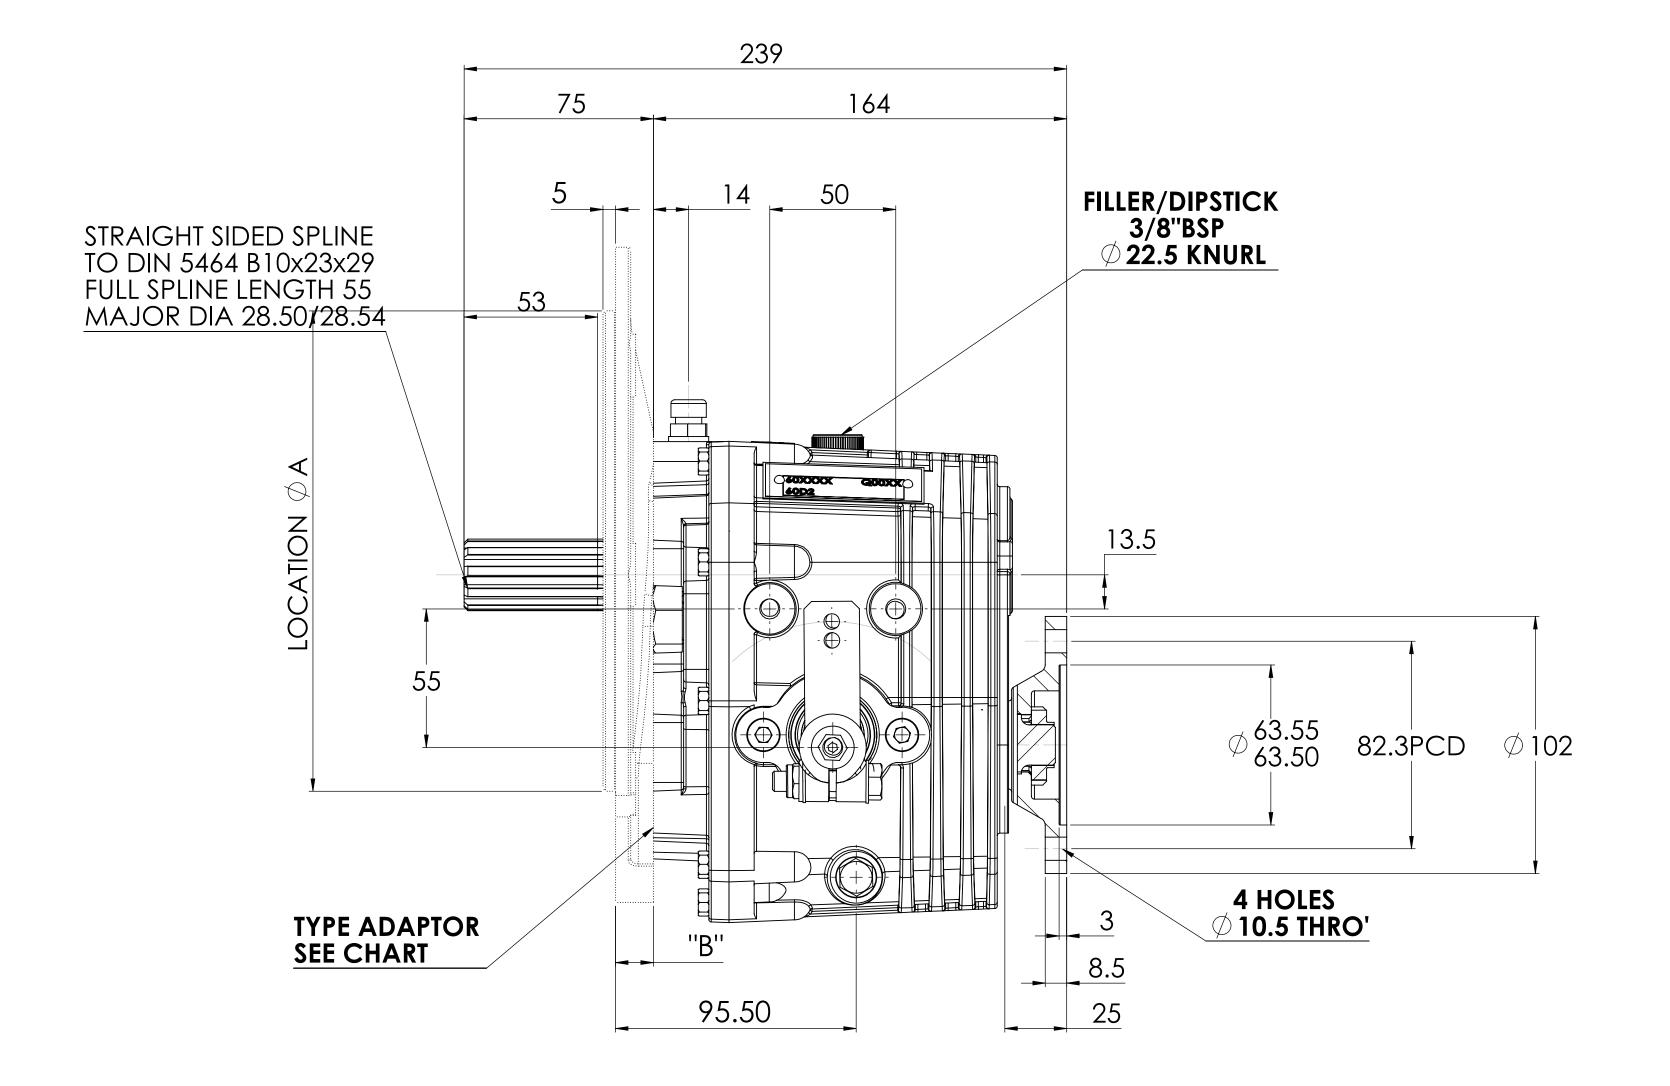

| ADAPTORS | $\emptyset$ A    | В            |
|----------|------------------|--------------|
| SAE5     | 314.33 (12.375") | 16.0(0.63'') |
| B/W      | 209.55(8.250")   | 15.0(0.591") |

NOTE: MOVE GEAR SELECTOR LEVER FORWARD i.e. TOWARDS GEARBOX INPUT FOR AHEAD AND REARWARDS FOR ASTERN

**INSTALLATION ANGLE**The maximum fore and aft installation angle permissable at rest is 15°

**IMPORTANT NOTE** 

All information given in this manual is correct at the time of going to press. However, in the interests of technical progress, design specifications are subject to change without notice. Accordingly, data given herein should be regarded as a general guide only and does not form part of any contract. Any specific performance requirements must be made known to us in writing with customer orders for goods. Illustration are aproximate only and do not form part of any contract with us; certified installation drawings are available on request. All goods are supplied in accordance with our standard terms and conditions of sale.