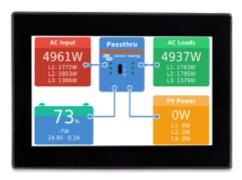

# **CANvu GX Manual**

The CANvu GX is a product in the Victron GX Product Family. You can compare features between the CANvu GX and other GX devices here.

The CANvu GX is a device similar to the Color Control GX, and most of it's functionality and features are explained in the Color Control Manual here: https://www.victronenergy.com/live/ccgx:start