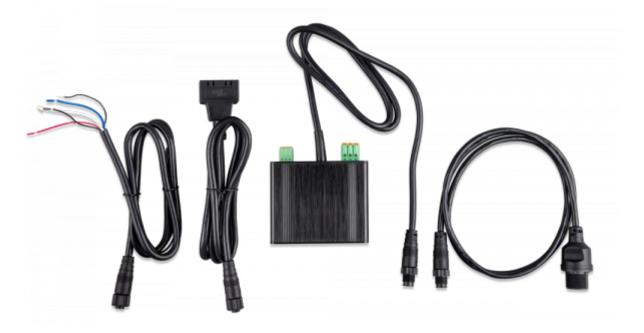

## **CANvu GX IO Extender and wiring kit:**

Note; this kit needs to be purchased separately and is always needed. Included in the kit is:

- CANvu GX IO extender
- Power cable (supply voltage 8 32 VDC, 48V systems REQUIRE a suitable power supply or 48VDC to 24VDC downconverter!)
- VE.Can cable
- Ethernet cable