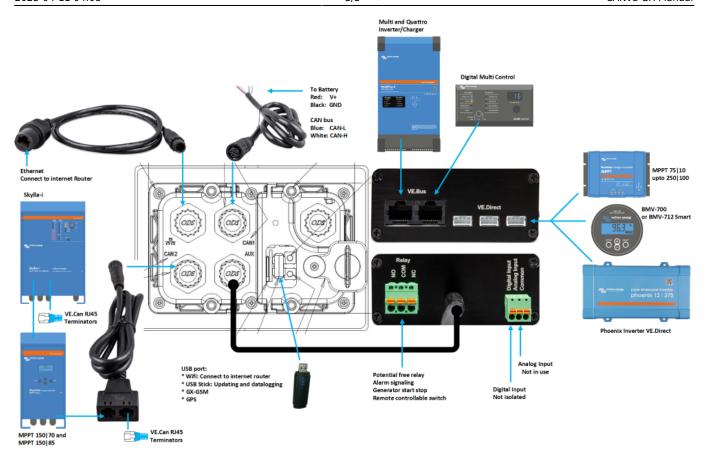

## Features:

- VE.CAN bus connections
- CAN bus connections not isolated
- VE.Bus connection
- 3x VE.Direct connection
- 1 Analogue input
- 1 Digital input
- 1 Relay output
- 1 Ethernet Port

## Overview of connections

From:

https://www.victronenergy.com/live/ - Victron Energy

Permanent link:

https://www.victronenergy.com/live/venus-os:canvu-gx

Last update: 2020-05-13 11:20