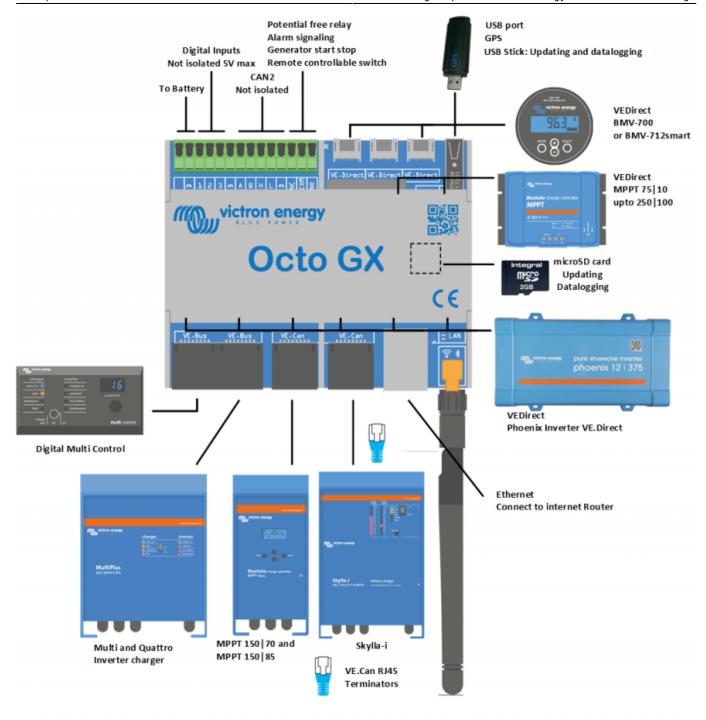

## Octo GX (OGX) manual

The Octo GX is a member of the GX Product Family. The Octo GX is the best fit for installations that have many MPPT Solar Chargers, as it has 10 VE.Direct ports.

The Octo GX is the communication-centre of your installation. It connects the components together and ensures they are working in harmony. Monitoring of live data, and changing settings is performed by using your smartphone (or other device) via our free-to-use Victron Remote Management Portal, VRM.