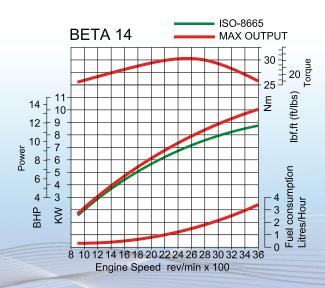

# Beta 14





Recreational use only

# **Kubota Base Engine**











A general guidance for propeller size in inches, based upon 3 blade RH rotation and reduction ratio of 2:1. \*For accurate individual advice please provide us with your vessels current full specifications



Based on theoretical propeller loading - matched at full speed

#### **Control Panel Options**

| 4 | K | r  |   | ١ |
|---|---|----|---|---|
|   | Ę | ٠. | J |   |
|   | ` | _  |   |   |

| A Panel    | Opt. |
|------------|------|
| ABV Panel  | Std. |
| ABVW Panel | Opt. |
| B Panel    | Opt. |
| BW Panel   | Opt. |

| C Deluxe Panel                 | Opt. |
|--------------------------------|------|
| CW Deluxe Panel                | Opt. |
| D Digital Panel                | Opt. |
| Flybridge Control - Additional |      |
| C Panel & 6m Connection Cable  | Opt. |

## 4

## **Electrical Options**

| 40 Amp, 12 Volt Alternator                      | Std. |
|-------------------------------------------------|------|
| 75 Amp, 12 Volt Alternator in Lieu of Standard  | Opt. |
| 120 Amp, 12