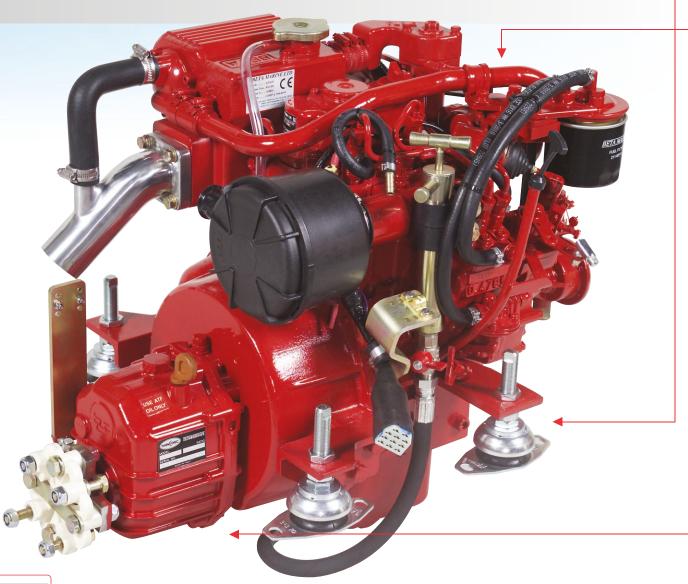

# Beta 14





Recreational use only

# **Kubota Base Engine**











A general guidance for propeller size in inches, based upon 3 blade RH rotation and reduction ratio of 2:1. \*For accurate individual advice please provide us with your vessels current full specifications



Based on theoretical propeller loading - matched at full speed

#### **Control Panel Options**

| 4 | K | r  |   | ١ |
|---|---|----|---|---|
|   | Ę | ٠. | J |   |
|   | ` | _  |   |   |

| A Panel    | Opt. |
|------------|------|
| ABV Panel  | Std. |
| ABVW Panel | Opt. |
| B Panel    | Opt. |
| BW Panel   | Opt. |

| C Deluxe Panel                 | Opt. |
|--------------------------------|------|
| CW Deluxe Panel                | Opt. |
| D Digital Panel                | Opt. |
| Flybridge Control - Additional |