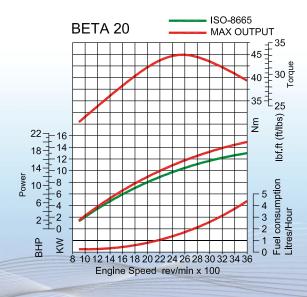

## **Kubota Base Engine**

Cylinders

3

Displacement 719cc

Power

20hp max @ 3,600rpm

Weight 104Kg

AIA\* **Propeller** 

A general guidance for propeller size in inches, based upon 3 blade RH rotation and reduction ratio of 2:1. \*For accurate individual advice please provide us with your vessels current full specifications

Based on theoretical propeller loading - matched at full speed