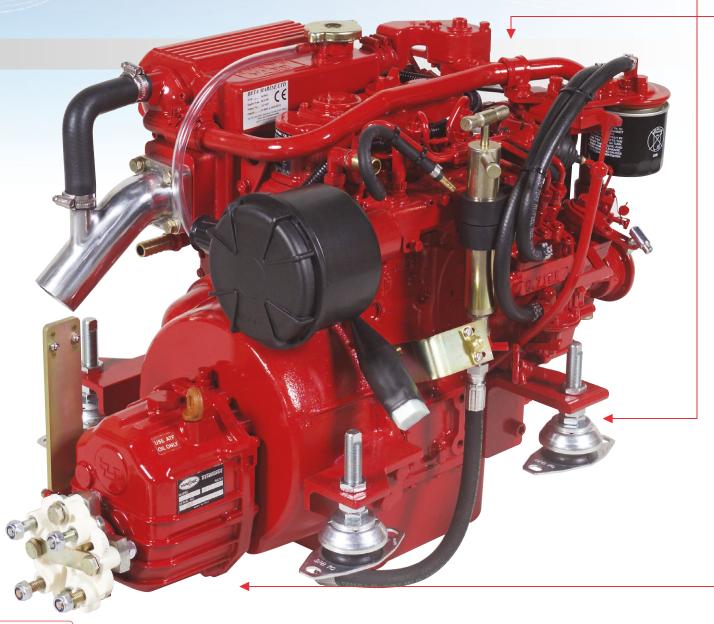

# Beta 20

Recreational use only

## **Kubota Base Engine**

Cylinders

3

Displacement 719cc

Power

20hp max @ 3,600rpm

Weight 104Kg

AIA\* **Propeller** 